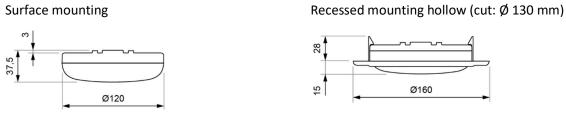

#### Dimensions

DATA SHEET. Model: DOME-T \_ Rev. 01 (febrero 2024)

LUZNOR Desarrollos Electrónicos, S.L. Paduleta, 47 · 01015 · Vitoria-Gasteiz · 945 200 961 NIF: B01266451 · luznor@luznor.com · www.luznor.com

## Description

Self-contained emergency luminaire for surface and recessed mounting in hollow surface through a recessing frame or in solid surface through a masonry box.

Illumination LED adjustable in 4 positions (both in maintained and emergency mode). Discreet and respectful design with transparent, soft opal (-8%) or strong opal (-30%) diffuser.