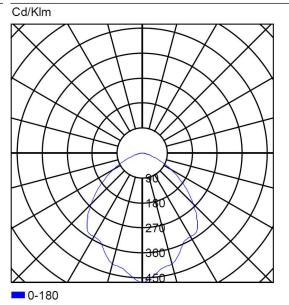

Illumination LED adjustable in 4 positions (both in maintained and emergency mode). Discreet and respectful design with transparent, soft opal (-8%) or strong opal (-30%) diffuser.

#### **Technical characteristics**

| 1 x LED White 5,700 K       |
|-----------------------------|
| 1 x LED White 5,700 K       |
| 110 lm                      |
| 110 lm                      |
| N/A                         |
| 1 - 5 h (up to light level) |
| 230 Vac - 50 Hz             |
| 3 W                         |
| Ni-Cd (HT) 1.2 V – 0.6 Ah   |
| N/A                         |
| IP54 - IK06 (IP67 possible) |
| Class II                    |
| CE marking (93/68/CEE):     |
| 2014/35/EU                  |
| 2014/30/EU                  |
|                             |

2011/65/EU

### Photometric curve



#### Dimensions



DATA SHEET. Model: DOME-T \_ Rev. 01 (febrero 2024)



LUZNOR Desarrollos Electrónicos, S.L. Paduleta, 47 · 01015 · Vitoria-Gasteiz · 945 200 961 NIF: B01266451 · luznor@luznor.com · www.luznor.com



# Recessed mounting solid (cut: Ø 150 mm)



### Adjustable maintained illumination

Four internal microswitches allow to choose between four levels of illumination, both in maintained and emergency mode, with their corresponding autonomies:

| Position | Flux maintained | Flux emergency | Autonomy |
|----------|-----------------|----------------|----------|
| 1        | 77.0 lm (77%)   | 110 lm (100%)  | 1.3 h    |
| 2        | 44.0 lm (40%)   | 77 lm (70%)    | 2.0 h    |
| 3        | 11.0 lm (10%)   | 55 lm (50%)    | 3.0 h    |
| 4        | 1.1 lm (1%)     | 33 lm (30