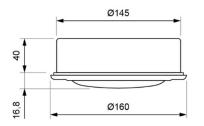

-----------------|
| 1 x LED White 5,700 K       |
| 110 lm                      |
| 110 lm                      |
| N/A                         |
| 1 - 5 h (up to light level) |
| 230 Vac - 50 Hz             |
| 3 W                         |
| Ni-Cd (HT) 1.2 V – 0.6 Ah   |
| N/A                         |
| IP54 - IK06 (IP67 possible) |
| Class II                    |
| CE marking (93/68/CEE):     |
| 2014/35/EU                  |
| 2014/30/EU                  |
|                             |

2011/65/EU

### Photometric curve



#### Dimensions



DATA SHEET. Model: DOME-T \_ Rev. 01 (febrero 2024)



LUZNOR Desarrollos Electrónicos, S.L. Paduleta, 47 · 01015 · Vitoria-Gasteiz · 945 200 961 NIF: B01266451 · luznor@luznor.com · www.luznor.com



# Recessed mounting solid (cut: Ø 150 mm)



### Adjustable maintained illumination

Four internal microswitches allow to choose between four levels of illumination, both in maintained and emergency mode, with their corresponding autonomies:

| Position | Flux maintained | Flux emergency | Autonomy |
|----------|-----------------|----------------|----------|
| 1        | 77.0 lm (77%)   | 110 lm (100%)  | 1.3 h    |
| 2        | 44.0 lm (40%)   | 77 lm (70%)    | 2.0 h    |
| 3        | 11.0 lm (10%)   | 55 lm (50%)    | 3.0 h    |
| 4        | 1.1 lm (1%)     | 33 lm (30%)    | 5.0 h    |

DATA SHEET. Model: DOME-T \_ Rev. 01 (febrero 2024)



LUZNOR Desarrollos Electrónicos, S.L. Paduleta, 47 · 01015 · Vitoria-Gasteiz · 945 200 961 NIF: B01266451 · luznor@luznor.com · www.luznor.com